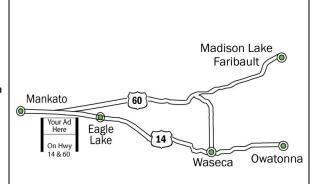

## Location

US Hwys 14 & 60 Where they overlap Eagle Lake Mile marker 138.03

### Read

Reaching Westbound traffic to Mankato