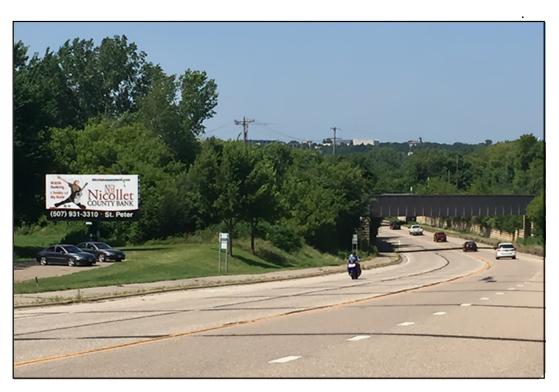

## Location

Highway 22 Mankato to St. Peter Mile Marker 63.3

## Read

Northbound Traffic to St. Peter

#### Size

12'h x 25'w

# **Traffic Count**

8,300 cars daily

| Rate Information |                |                     |
|------------------|----------------|---------------------|
| TERM             | MONTHLY RENTAL | PRODUCTION (1 TIME) |
| 12 months        | \$600          | \$800               |