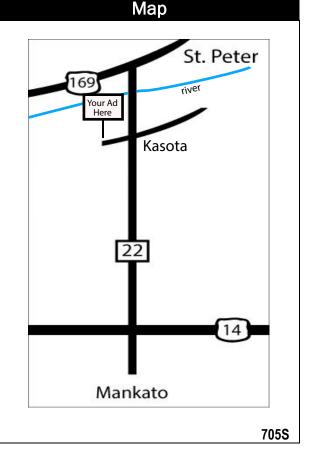

## Location

Highway 22 Mankato to St. Peter Mile Marker 63.3

## Read

Northbound Traffic to St. Peter

#### Size

12'h x 25'w

# **Traffic Count**

8,300 cars daily



| Rate Information |                |                     |
|------------------|----------------|---------------------|
| TERM             | MONTHLY RENTAL | PRODUCTION (1 TIME) |
| 12 months        | \$600          | \$800               |

\*One time Production charge includes state of the art computer generated design - full 4 color artwork, professional production and installation.

# **Supreme Outdoor Advertising**

**Dave Helder** 

17595 Kenwood Trail, ste #150 LAKEVILLE, MN 55044

(507) 351-6789

DaveHelder@SupremeOutdoor.com