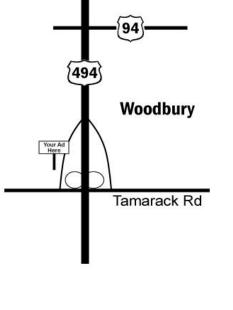

On 494 at exit ramp 58C to Tamarack Rd

Location

85,000 daily

| Rate Information                                                                                                                                |                |             | Мар     |
|-------------------------------------------------------------------------------------------------------------------------------------------------|----------------|-------------|---------|
| TERM                                                                                                                                            | MONTHLY RENTAL | *PRODUCTION |         |
| 12months                                                                                                                                        | \$1500         | \$1000      |         |
| *One time Production charge includes state of the artcomputer generated design - full 4 color artwork, professional production and installation |                |             |         |
| Supreme Outdoor Advertising                                                                                                                     |                |             | Woodbur |