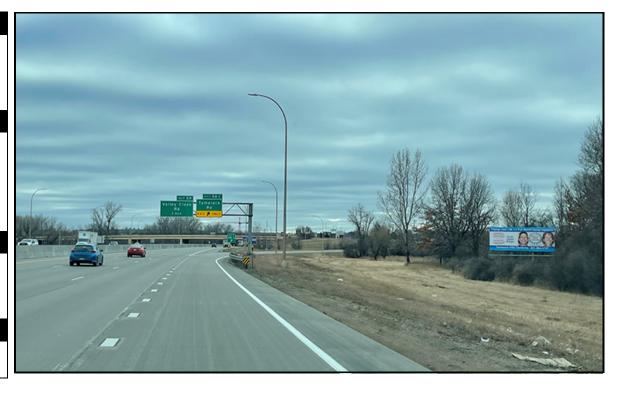

On 494 at exit ramp 58C to Tamarack Rd

Location

## Read

Right Hand Read Reaching Southbound Traffic

|              | 0  |   |
|--------------|----|---|
|              | 7/ | 0 |
| $\mathbf{S}$ | 14 |   |
|              |    |   |

10' h x 30' w

Traffic Count

85,000 daily

| Rate Information                                                                                                                                |                |             | Мар     |
|-------------------------------------------------------------------------------------------------------------------------------------------------|----------------|-------------|---------|
| TERM                                                                                                                                            | MONTHLY RENTAL | *PRODUCTION |         |
| 12months                                                                                                                                        | \$1500         | \$1000      |         |
| *One time Production charge includes state of the artcomputer generated design - full 4 color artwork, professional production and installation |                |             |         |
| Supreme Outdoor Advertising                                                                                                                     |                |             | Woodbur |