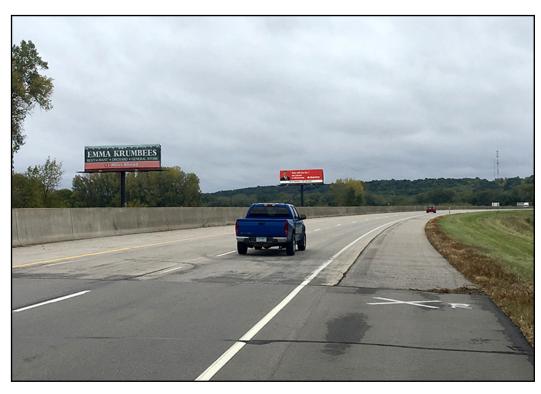

### Location

US Highway 169 Le Seuer Mile Marker 77.7

### Read

Reaching
Northbound Traffic
To Belle Plaine,
Jordan, & Shakopee

## Size

14'h x 48'w Lighted

## **Traffic Count**

13,100 daily

| Rate Information |                |                     |
|------------------|----------------|---------------------|
| TERM             | MONTHLY RENTAL | PRODUCTION (1 TIME) |
| 12 months        | \$750          | \$1000              |