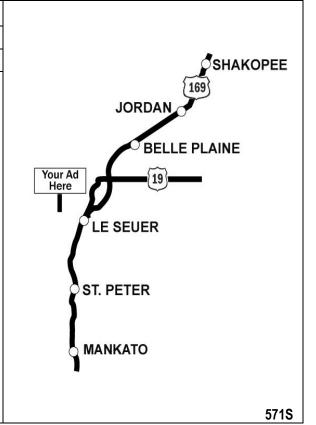

### Location

US Highway 169 Le Seuer Mile Marker 77.7

### Read

Reaching
Northbound Traffic
To Belle Plaine,
Jordan, & Shakopee